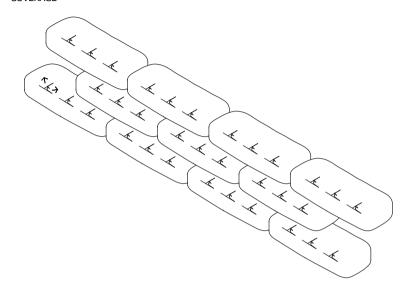

- MAXIMUM OF 3 100MM / 4" PLANTS PER BAG
- HOLES MUST ONLY BE ON THE TOP HALF, BAG SHOULDER OR SET BACK
- EACH INVERTED 'T' CUT TO BE A MAXIMUM OF 3.5" X 3.5" (90MM X 90MM)
- SPACE PLANTS EVENLY AND OFFSET FOR COMPLETE COVERAGE

FLEX MSE PLATE

FLEX MSE BAG

EMBEDMENT

DEPTH

**ISOMETRIC** 

**SECTION** 

## VEGETATION - LIVE PLANTING SCALE = N.T.S

| No. | DATE | REVISION | BY |
|-----|------|----------|----|
|     |      |          |    |
|     |      |          |    |
|     |      |          |    |

THE PURPOSE OF THIS DRAWTING IS FOR PRELIMINARY DESIGN ONLY. THIS DRAWTING SHOULD NOT BE USED FOR FINAL DESIGN OR CONSTRUCTION WITHOUT THE CERTIFICATION OF A PROFESSIONAL ENGINEER REGISTERED IN THE REGION IN WHICH THE WALL WILL BE BUILT. THE ACCURACY AND USE OF DETAILS CONTAINED IN THIS DOCUMENT ARE THE SOLE RESPONSIBILITY OF THE USER. THE USER MUST VERIFY EACH DETAIL FOR ACCURACY AS THEY PERTAIN TO THEIR PARTICULAR PROJECT.