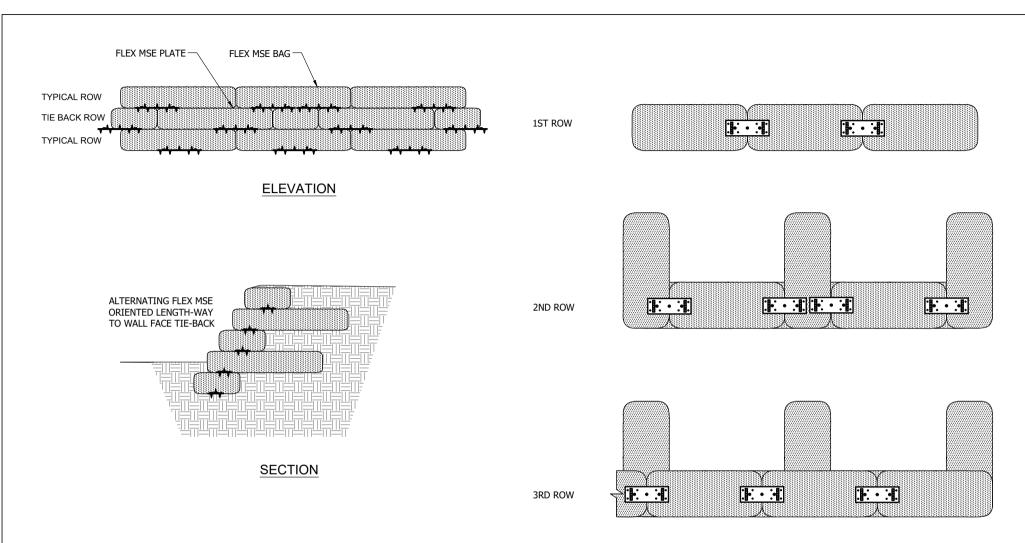

## GRAVITY WALL - TIE BACK SCALE = N.T.S

PLAN

DETAIL

| No. | DATE | REVISION | BY |
|-----|------|----------|----|
|     |      |          |    |
|     |      |          |    |
|     |      |          |    |

| FLEXMSE <sup>®</sup> |
|----------------------|
|----------------------|

PH: 1-877-349-5945 E: INFO@FLEXMSE.COM WEB: WWW.FLEXMSE.COM

| GRAVITY WALL-TIEBACK |        |  |  |
|----------------------|--------|--|--|
| DATE                 |        |  |  |
| SCALE                | N.T.S  |  |  |
| DRAWING NO.          | 1 OF 1 |  |  |