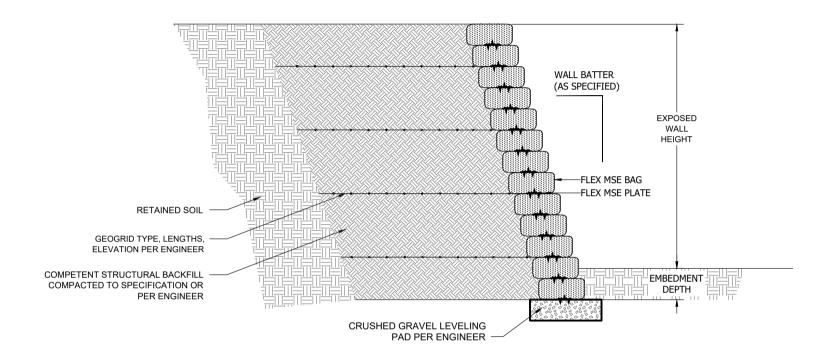

## GEOGRID REINFORCED FLEX MSE WALL SCALE = N.T.S

| No. | DATE | REVISION | BY |
|-----|------|----------|----|
|     |      |          |    |
|     |      |          |    |
|     |      |          |    |