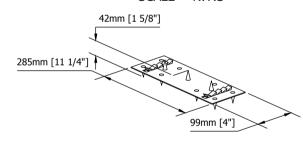

| FLEX MSE PLATE |  |  |  |  |
|----------------|--|--|--|--|
| SCALE = N.T.S  |  |  |  |  |

- TYPICAL VEGETATIVE BAG WEIGHT: 70LBS/32KG MIN.

| No. | DATE | REVISION | BY |
|-----|------|----------|----|
|     |      |          |    |
|     |      |          |    |
|     |      |          |    |