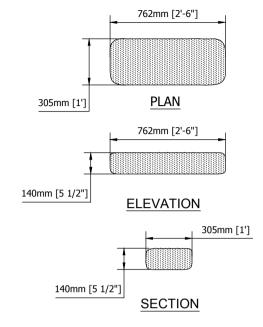

## **ELEVATION**





PLAN

FLEX MSE UNIT SCALE = N.T.S



## FLEX MSE BAG

SCALE = N.T.S



- FILLED BAG DIMENSIONS AND WEIGHT CAN CHANGE BASED ON FILL DENSITY AND FILLING/CLOSING METHODS
- BAG CLOSURES TO BE MIN. 50LB BLACK CABLE TIE, GALVANIZED LOOP TIE, OR SEWN PER MANUFACTURER'S SPECIFICATION
- BAGS AND PLATES TO BE INSTALLED AT 1:1 RATIO

| FLEX MSE PLATE |  |  |  |  |
|----------------|--|--|--|--|
| SCALE = N.T.S  |  |  |  |  |

- TYPICAL VEGETATIVE BAG WEIGHT: 70LBS/32KG MIN.

| No. | DATE | REVISION | BY |
|-----|------|----------|----|
|     |      |          |    |
|     |      |          |    |
|     |      |          |    |

THE PURPOSE OF THIS DRAWING IS FOR PRELIMINARY DESIGN ONLY. THIS DRAWING SHOULD NOT BUSED FOR FINAL DESIGN OR CONSTRUCTION WITHOUT THE CERTIFICATION OF A PROFESSIONAL ENGINEER REGISTERED IN THE REGION IN WHICH