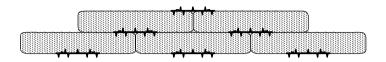

## **ELEVATION**





PLAN

FLEX MSE UNIT SCALE = N.T.S



## FLEX MSE BAG

SCALE = N.T.S



- FILLED BAG DIMENSIONS AND WEIGHT CAN CHANGE BASED ON FILL DENSITY AND FILLING/CLOSING METHODS
- BAG CLOSURES TO BE MIN. 50LB BLACK CABLE TIE, GALVANIZED LOOP TIE, OR SEWN PER MANUFACTURER'S SPECIFICATION
- BAGS AND PLATES TO BE INSTALLED AT 1:1 RATIO

| FLEX MSE PLATE |  |  |  |  |
|----------------|--|--|--|--|
| SCALE = N.T.S  |  |  |  |  |

- TYPICAL VEGETATIVE BAG WEIGHT: 70LBS/32KG MIN.

| No. | DATE | REVISION | BY |
|-----|------|----------|----|
|     |      |          |    |
|     |      |          |    |
|     |      |          |    |

THE PURPOSE OF THIS DRAWING IS FOR PRELIMINARY DESIGN ONLY. THIS DRAWING SHOULD NOT BUSED FOR FINAL DESIGN OR CONSTRUCTION WITHOUT THE CERTIFICATION OF