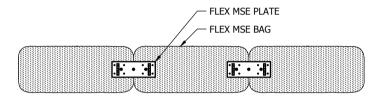

## FLEX MSE BAG

SCALE = N.T.S

- FILLED BAG DIMENSIONS AND WEIGHT CAN CHANGE BASED ON FILL DENSITY AND FILLING/CLOSING METHODS
- BAG CLOSURES TO BE MIN. 50LB BLACK CABLE TIE, GALVANIZED LOOP TIE, OR SEWN PER MANUFACTURER'S SPECIFICATION
- BAGS AND PLATES TO BE INSTALLED AT 1:1 RATIO

| FLEX MSE PLATE |  |  |  |  |
|----------------|--|--|--|--|
| SCALE = N.T.S  |  |  |  |  |

- TYPICAL VEGETATIVE BAG WEIGHT: 70LBS/32KG MIN.

| No. | DATE | REVISION | BY |
|-----|------|----------|----|
|     |      |          |    |
|     |      |          |    |
|     |      |          |    |