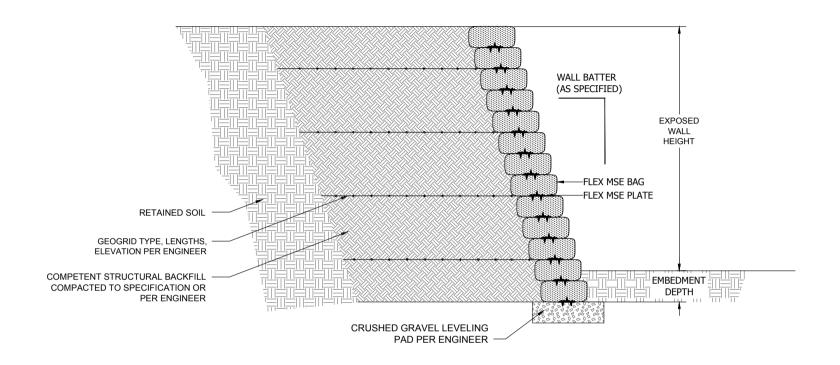

## GEOGRID REINFORCED FLEX MSE WALL SCALE = N.T.S

| No. | DATE | REVISION | BY |
|-----|------|----------|----|
|     |      |          |    |
|     |      |          |    |
|     |      |          |    |